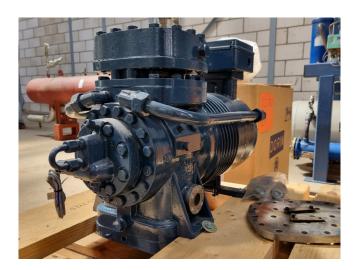

### Dorin SCS373-D

#### **Used Dorin SCS373-D**

New Dorin SCS373-D semi-hermetic reciprocating compressor for CO2. The compressor has a displacement of 12,7  $m^3/h$ .

\*Why choose for HOSBV? We are not only the largest used refrigeration specialist in Europe, but also, we deliver all equipment including an extensive test, warranty and an industrial cleaning. \*Optionally we can also perform a new paint job and arrange the logistics.