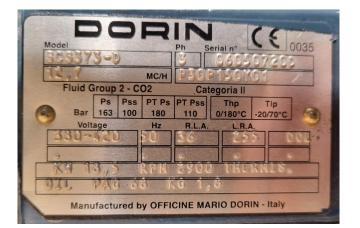

### **Specifications**

| Brand                                | Dorin                                                                                                                                    |
|--------------------------------------|------------------------------------------------------------------------------------------------------------------------------------------|
| Туре                                 | SCS373-D                                                                                                                                 |
| Refrigerant                          | CO2                                                                                                                                      |
| Refrigerant type                     | R744                                                                                                                                     |
| kW at 0ºC/+40ºC                      | 56,1*                                                                                                                                    |
| kW at -5ºC/+40ºC                     | 48,1*                                                                                                                                    |
| kW at -10ºC/+40ºC                    | 41,4*                                                                                                                                    |
| kW at -20ºC/+40ºC                    | 29,0*                                                                                                                                    |
| kW at -30ºC/+40ºC                    | 19,6*                                                                                                                                    |
| Electromotor Specs                   | 50 Hz - 18,5 kW - 2900                                                                                                                   |
|                                      | RPM                                                                                                                                      |
|                                      |                                                                                                                                          |
| Sight Glass                          | 1                                                                                                                                        |
| m3 / h                               | v<br>12,7                                                                                                                                |
|                                      |                                                                                                                                          |
| m3 / h                               | 12,7                                                                                                                                     |
| m3 / h                               | 12,7<br>* Capacities refer to                                                                                                            |
| m3 / h                               | 12,7<br>* Capacities refer to<br>subcritical operation                                                                                   |
| m3 / h                               | 12,7<br>* Capacities refer to<br>subcritical operation<br>conditions and a                                                               |
| m3 / h                               | 12,7<br>* Capacities refer to<br>subcritical operation<br>conditions and a<br>condensing temperature                                     |
| m3 / h<br>Remarks                    | 12,7<br>* Capacities refer to<br>subcritical operation<br>conditions and a<br>condensing temperature<br>of 15°C                          |
| m3 / h<br>Remarks  <br>Weight in kg. | 12,7<br>* Capacities refer to<br>subcritical operation<br>conditions and a<br>condensing temperature<br>of 15°C<br>155                   |
| m3 / h<br>Remarks  <br>Weight in kg. | 12,7<br>* Capacities refer to<br>subcritical operation<br>conditions and a<br>condensing temperature<br>of 15°C<br>155<br>700x350x450 mm |