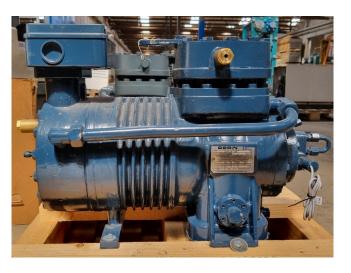

### Dorin SCS373-D

#### **Used Dorin SCS373-D**

New Dorin SCS373-D semi-hermetic reciprocating compressor for CO2. The compressor has a displacement of 12,7  $m^3/h$ .

\*Why choose for HOSBV? We are not only the largest used refrigeration specialist in Europe, but also, we deliver all equipment including an extensive test, warranty and an industrial cleaning. \*Optionally we can also perform a new paint job and arrange the logistics.