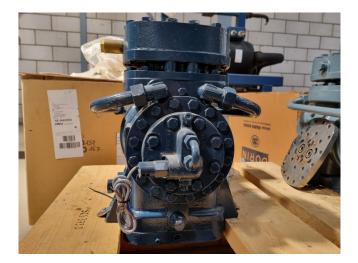

### Dorin SCS373-D

#### **Used Dorin SCS373-D**

New Dorin SCS373-D semi-hermetic reciprocating compressor for CO2. The compressor has a displacement of 12,7  $m^3/h$ .

\*Why choose for HOSBV? We are not only the largest used refrigeration specialist in Europe, but also, we deliver all equipment including an extensive test, warranty and an industrial cleaning. \*Optionally we can also perform a new paint job and arrange the logistics.