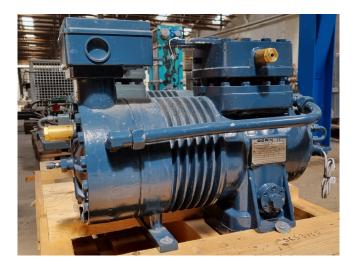

### Dorin SCS373-D

#### **Used Dorin SCS373-D**

New Dorin SCS373-D semi-hermetic reciprocating compressor for CO2. The compressor has a displacement of 12,7  $m^3/h$ .

\*Why choose for HOSBV? We are not only the largest used refrigeration specialist in Europe, but also, we deliver all equipment including an extensive test, warranty and an industrial cleaning. \*Optionally we can also perform a new paint job and arrange the logistics.