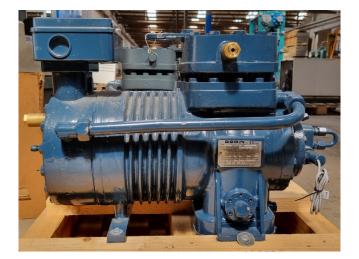

### Dorin SCS373-D

#### **Used Dorin SCS373-D**

New Dorin SCS373-D semi-hermetic reciprocating compressor for CO2. The compressor has a displacement of 12,7  $m^3/h$ .

\*Why choose for HOSBV? We are not only the largest used refrigeration specialist in Europe, but also, we deliver all equipment including an extensive test, warranty and an industrial cleaning. \*Optionally we can also perform a new paint job and arrange the logistics.