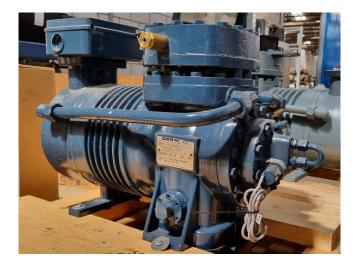

### Dorin SCS373-D

#### **Used Dorin SCS373-D**

New Dorin SCS373-D semi-hermetic reciprocating compressor for CO2. The compressor has a displacement of 12,7  $m^3/h$ .

\*Why choose for HOSBV? We are not only the largest used refrigeration specialist in Europe, but also, we deliver all equipment including an extensive test, warranty and an industrial cleaning. \*Optionally we can also perform a new paint job and arrange the logistics.